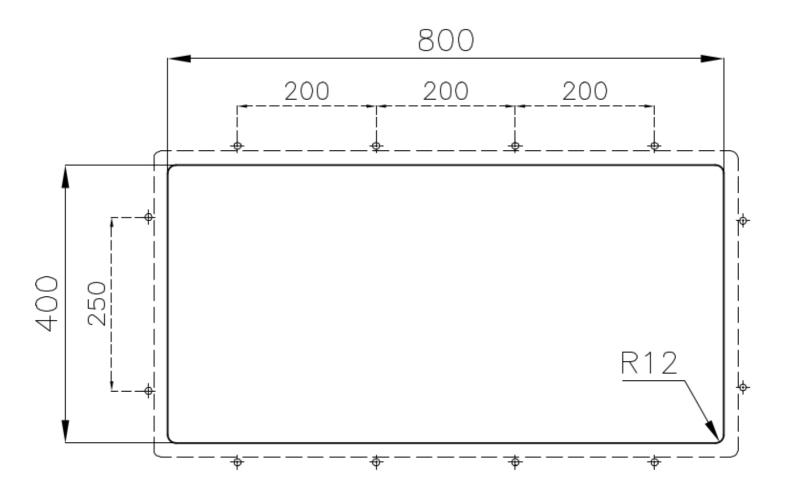

### DETAILS

| Edge/Installation Type | Undermount                                                      |
|------------------------|-----------------------------------------------------------------|
| Finish                 | Foster brushed                                                  |
| Material               | AISI 304 stainless steel                                        |
| Texture                | Brushed in line                                                 |
| Base                   | 90 cm                                                           |
| Dimensions             | 840x440 mm                                                      |
| Standard fittings      | Fixing hooks, gasket, drain, overflow and siphon, boxed packing |
| Mixer holes            | No standard holes                                               |
| Built-in hole          | View technical data sheet                                       |

#### **TECHNICAL DATA**