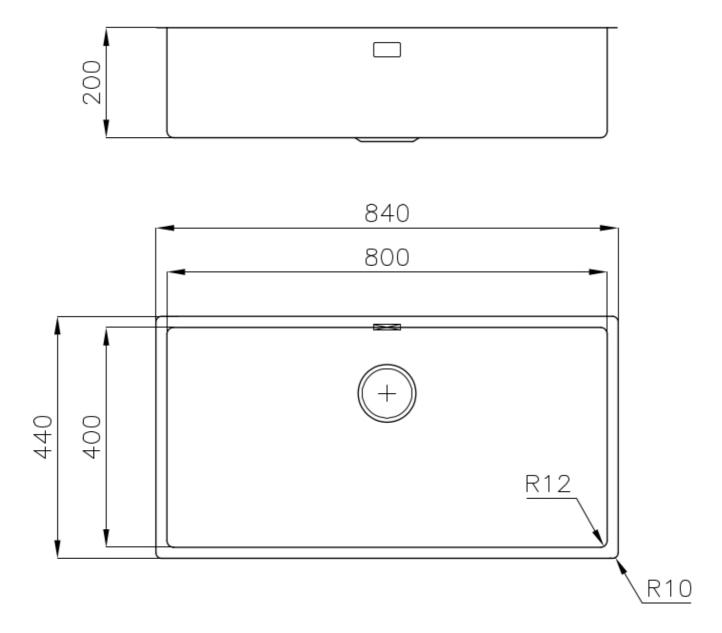

### DETAILS

| Edge/Installation Type | Undermount                                                      |
|------------------------|-----------------------------------------------------------------|
| Finish                 | Foster brushed                                                  |
| Material               | AISI 304 stainless steel                                        |
| Texture                | Brushed in line                                                 |
| Base                   | 90 cm                                                           |
| Dimensions             | 840x440 mm                                                      |
| Standard fittings      | Fixing hooks, gasket, drain, overflow and siphon, boxed packing |
| Mixer holes            | No standard holes                                               |
| Built-in hole          | View technical data sheet                                       |

| Drainer             | No                                                                                                                                                                                                          |
|---------------------|-------------------------------------------------------------------------------------------------------------------------------------------------------------------------------------------------------------|
| Width               | 84 cm                                                                                                                                                                                                       |
| Bowl dimension      | 800x400mm                                                                                                                                                                                                   |
| Number of bowls     | 1 bowl                                                                                                                                                                                                      |
| Waste fitting       | Drain SPACE 3,5"                                                                                                                                                                                            |
| FEATURES            |                                                                                                                                                                                                             |
| Deep bowls          | This bowls reach an important depth, over 20 cm, thanks to the advanced production technology, that can be offer great capiency and practicity in all the washing operations.                               |
| High thickness      | 1mm thick steel. A significant thickness, which guarantees the maximum sturdiness and durability.                                                                                                           |
| Perimetral overflow | The overflow is always a security on the Foster sinks that prevents the overflow of water in case of oversights. The perimeter drain solution improves aesthetics thanks to its square and essential shape. |
| Save space system   | Drain and siphon are designed to leave as much space as possible in the under-sink area, more and more useful today for theseparate waste collection systems.                                               |
| Small radius        | Bowls with squared shapes with a modern design and an increased capacity, for a minimal aesthetics connected with an extreme practicity.                                                                    |
| Space waste fitting | The elegant SPACE steel cap closes the drain and leaves no visible residues collected in the basket below. Space also has a small footprint and allows the optimal use of the under-sink compartment.       |

#### **TECHNICAL DATA**