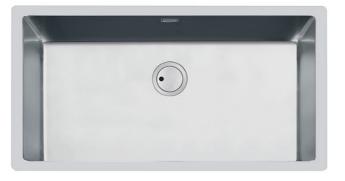

### Sink S4001

Kitchen Sinks Code: 3358 850

### DETAILS

| Edge/Installation Type | Undermount                                                      |
|------------------------|-----------------------------------------------------------------|
| Finish                 | Foster brushed                                                  |
| Material               | AISI 304 stainless steel                                        |
| Texture                | Brushed in line                                                 |
| Base                   | 90 cm                                                           |
| Dimensions             | 840x440 mm                                                      |
| Standard fittings      | Fixing hooks, gasket, drain, overflow and siphon, boxed packing |
| Mixer holes            | No standard holes                                               |
| Built-in hole          | View technical data sheet                                       |

| Drainer             | No                                                                                                                                                                                                          |
|---------------------|-------------------------------------------------------------------------------------------------------------------------------------------------------------------------------------------------------------|
| Width               | 84 cm                                                                                                                                                                                                       |
| Bowl dimension      | 800x400mm                                                                                                                                                                                                   |
| Number of bowls     | 1 bowl                                                                                                                                                                                                      |
| Waste fitting       | Drain SPACE 3,5"                                                                                                                                                                                            |
| FEATURES            |                                                                                                                                                                                                             |
| Deep bowls          | This bowls reach an important depth, over 20 cm, thanks to the advanced production technology, that can be offer great capiency and practicity in all the washing operations.                               |
| High thickness      | 1mm thick steel. A significant thickness, which guarantees the maximum sturdiness and durability.                                                                                                           |
| Perimetral overflow | The overflow is always a security on the Foster sinks that prevents the overflow of water in case of oversights. The perimeter drain solution improves aesthetics thanks to its square and essential shape. |
| Save space system   | Drain and siphon are designed to leave as much space as possible in the under-sink area, more and more useful today for theseparate waste collection systems.                                               |
| Small radius        | Bowls with squared shapes with a modern design and an increased capacity, for a minimal aesthetics connected with an extreme practicity.                                                                    |
| Space waste fitting | The elegant SPACE steel cap closes the drain and leaves no visible residues collected in the basket below. Space also has a small footprint and allows the optimal use of the under-sink compartment.       |