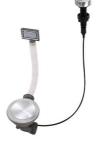

#### **OPTIONAL AUTOMATIC WASTE FITTINGS**

Space automatic waste fitting - PA 8407 108

Space automatic waste fitting - PE 8407 109

Space Light automatic waste fitting - PL 8407 117

Space Milano automatic waste fitting 8407 115

Space Push automatic waste fitting - PP 8407 116