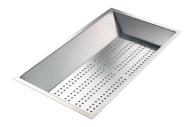

#### **OPTIONAL ACCESSORIES**

Cestello inox 8612 000

**Glass chopping board** 8631 300

HPDE Chopping board 8657 001

HPDE Twin chopping board 8644 101

Stainless steel plate rack 8100 154

Stainless steel plate rack 8100 303 \* only in combination with the accessory 8644 101